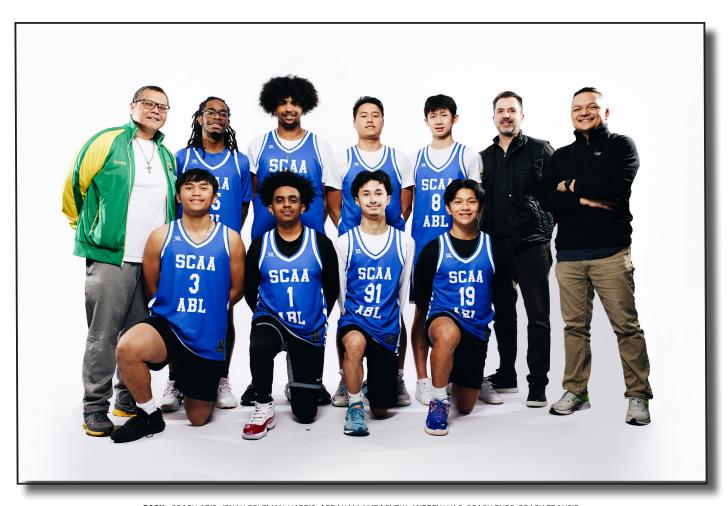

## 12TH GRADE BOYS - CLARKE

**BACK:** COACH DEVON, CAMERON SIANSON, KA'NII BROWN, ALEXANDER UONG, COACH LIZ **FRONT:** TYSON GONG, SHAY MURAKAMI, SEAN GOBONQUIN

**COACHES:** DEVON CLARKE, LIZ MURAKAMI **PARENT COORDINATOR:** DARLEEN SIANSON

| PLAYER NAME      | GRADE | SCH00L                    |
|------------------|-------|---------------------------|
| KA'NII BROWN     | 11    | RAINIER BEACH HIGH SCHOOL |
| MOSES CUNNINGHAM | 12    | O'DEA HIGH SCHOOL         |
| HAYDEN CURRY     | 12    | HAZEN HIGH SCHOOL         |
| SEAN GOBINQUIN   | 12    | HAZEN HIGH SCHOOL         |
| TYSON GONG       | 12    | HAZEN HIGH SCHOOL         |
| SHAY MURAKAMI    | 12    | HAZEN HIGH SCHOOL         |
| WOLFGANG PFAEFFE | 12    | HAZEN HIGH SCHOOL         |
| CAMERON SIANSON  | 12    | HAZEN HIGH SCHOOL         |
| ALEXANDER UONG   | 12    | HAZEN HIGH SCHOOL         |