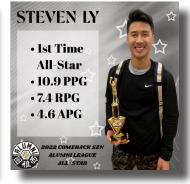

----------------|
| ABRAHAM AMBACHEW     | 10 | CLEVELAND HIGH SCHOOL |
| JONAH COLEMAN-HARRIS | 12 | GARFIELD HIGH SCHOOL  |
| ISAIAH GARCIA        | 12 | SEATTLE PREP          |
| CAMERON GUMIRAN      | 12 | RENTON HIGH SCHOOL    |
| GAVIN LESSARD        | 12 | GARFIELD HIGH SCHOOL  |
| SEBASTIAN LORETE     | 12 | ISSAQUAH HIGH SCHOOL  |
| DA NGUYEN            | 12 | GARFIELD HIGH SCHOOL  |
| YOHANNES WEREDE      | 12 | O'DEA HIGH SCHOOL     |
| ANDREW YAO           | 11 | SHOREWOOD HIGH SCHOOL |

# **ABL MVP & ALL-STARS**



YOHANNES WEREDE MVP



ISAIAH GARCIA DEFENSIVE MVP



TYSHAUN AIGBE ALL-STAR



BEN BRADSHAW ALL-STAR



JONAH COLEMAN-HARRIS ALL-STAR



ISAIAH GARCIA ALL-STAR



NOLIN PURGANAN ALL-STAR

# **SCAA ALUMNI LEAGUE**



#### **2022 COMEBACK SEASON CHAMPIONS**













# **SEASON HIGHLIGHTS**

















# **SEASON HIGHLIGHTS**





















# **SPONSORS**



## CHRISTINA BARTOLOME

# **PHOTOGRAPHY**