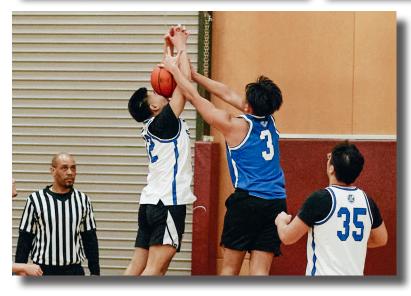

-------|----------------------------------------|
| TYSHAUN AIGBE     | 11    | WEST SEATTLE HIGH SCHOOL               |
| MATTHEW BARTOLOME | 10    | CLEVELAND HIGH SCHOOL                  |
| JOSEPH ENG        | 10    | SAMMAMISH HIGH SCHOOL                  |
| ADAM KANG         | 11    | SUMMIT SIERRA                          |
| MANNY LA GUARDIA  | 10    | CHIEF SEALTH INTERNATIONAL HIGH SCHOOL |
| REYNALDO ROBANCHO | 11    | FRANKLIN HIGH SCHOOL                   |
| DEREK SU          | 9     | TRINITY                                |
| TRAVIS SU         | 11    | TRINITY                                |
| ETHAN EUSEBIO     | 10    | MOUNT SI HIGH SCHOOL                   |
|                   |       |                                        |

# **ASIAN BASKETBALL LEAGUE**













## 12TH GRADE BOYS - CLARKE



**BACK:** COACH DEVON, CAMERON SIANSON, KA'NII BROWN, ALEXANDER UONG, COACH LIZ **FRONT:** TYSON GONG, SHAY MURAKAMI, SEAN GOBONQUIN

**COACHES:** DEVON CLARKE, LIZ MURAKAMI **PARENT COORDINATOR:** DARLEEN SIANSON

| PLAYER NAME      | GRADE | SCH00L                    |
|------------------|-------|---------------------------|
| KA'NII BROWN     | 11    | RAINIER BEACH HIGH SCHOOL |
| MOSES CUNNINGHAM | 12    | O'DEA HIGH SCHOOL         |
| HAYDEN CURRY     | 12    | HAZEN HIGH SCHOOL         |
| SEAN GOBINQUIN   | 12    | HAZEN HIGH SCHOOL         |
| TYSON GONG       | 12    | HAZEN HIGH SCHOOL         |
| SHAY MURAKAMI    | 12    | HAZEN HIGH SCHOOL         |
| WOLFGANG PFAEFFE | 12    | HAZEN HIGH SCHOOL         |
| CAMERON SIANSON  | 12    | HAZEN HI