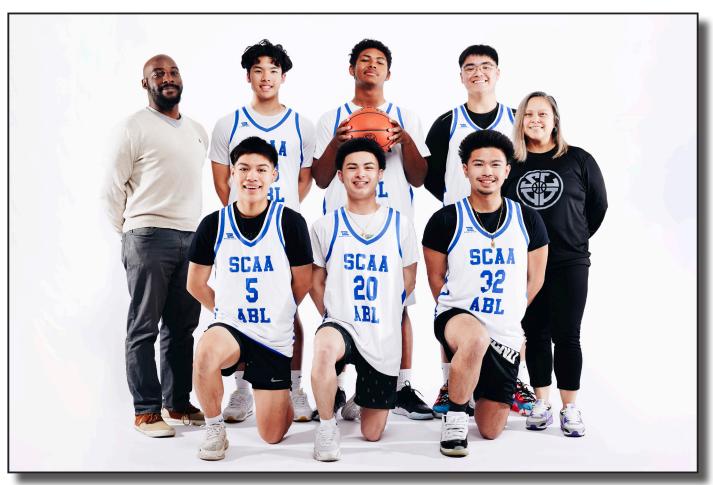

## 12TH GRADE BOYS - CLARKE

**BACK:** COACH DEVON, CAMERON SIANSON, KA'NII BROWN, ALEXANDER UONG, COACH LIZ **FRONT:** TYSON GONG, SHAY MURAKAMI, SEAN GOBONQUIN

**COACHES:** DEVON CLARKE, LIZ MURAKAMI **PARENT COORDINATOR:** DARLEEN SIANSON

| PLAYER NAME      | GRADE | SCH00L                    |
|------------------|-------|---------------------------|
| KA'NII BROWN     | 11    | RAINIER BEACH HIGH SCHOOL |
| MOSES CUNNINGHAM | 12    | O'DEA HIGH SCHOOL         |
| HAYDEN CURRY     | 12    | HAZEN HIGH SCHOOL         |
| SEAN GOBINQUIN   | 12    | HAZEN HIGH SCHOOL         |
| TYSON GONG       | 12    | HAZEN HIGH SCHOOL         |
| SHAY MURAKAMI    | 12    | HAZEN HIGH SCHOOL         |
| WOLFGANG PFAEFFE | 12    | HAZEN HIGH SCHOOL         |
| CAMERON SIANSON  | 12    | HAZEN HIGH SCHOOL         |
| ALEXANDER UONG   | 12    | HAZEN HIGH SCHOOL         |