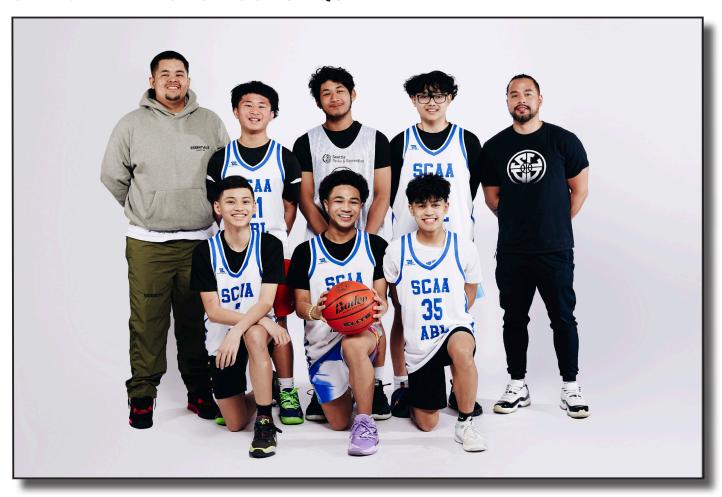

## 9TH GRADE BOYS - GOBUNQUIN

**BACK:** COACH GALEN, NOAH CASTRO, NOLIN PURGANAN, REELAN QUIBAN, COACH JEROME **FRONT:** LORENZO LY, LUCAS SUDDUTH, KALEO ABRENICA

**COACHES:** JEROME GOBINQUIN, GALEN MASMELA

PARENT COORDINATOR: VERNA PURGANAN

| PLAYER NAME     | GRADE | SCH00L                    |
|-----------------|-------|---------------------------|
| KA'LEO ABRENICA | 9     | HAZEN HIGH SCHOOL         |
| NOAH CASTRO     | 9     | O'DEA HIGH SCHOOL         |
| CALEB CHIN      | 9     | LIBERTY HIGH SCHOOL       |
| AIDEN LINSAO    | 9     | HAZEN HIGH SCHOOL         |
| LOGAN LUC       | 9     | CLEVELAND HIGH SCHOOL     |
| LORENZO LY      | 9     | RAINIER BEACH HIGH SCHOOL |
| ELIJAH MAH      | 9     | NORTH CREEK HIGH SCHOOL   |
| NOLIN PURGANAN  | 9     | CLEVELAND HIGH SCHOOL     |
| REELAN QUIBAN   | 9     | O'DEA HIGH SCHOOL         |
| LUCAS SUDDUTH   | 8     | AKI KUROSE                |
|                 |       |                           |