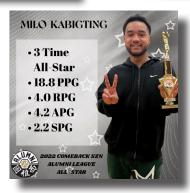

------------------|
| ABRAHAM AMBACHEW     | 10 | CLEVELAND HIGH SCHOOL |
| JONAH COLEMAN-HARRIS | 12 | GARFIELD HIGH SCHOOL  |
| ISAIAH GARCIA        | 12 | SEATTLE PREP          |
| CAMERON GUMIRAN      | 12 | RENTON HIGH SCHOOL    |
| GAVIN LESSARD        | 12 | GARFIELD HIGH SCHOOL  |
| SEBASTIAN LORETE     | 12 | ISSAQUAH HIGH SCHOOL  |
| DA NGUYEN            | 12 | GARFIELD HIGH SCHOOL  |
| YOHANNES WEREDE      | 12 | O'DEA HIGH SCHOOL     |
| ANDREW YAO           | 11 | SHOREWOOD HIGH SCHOOL |

# **ABL MVP & ALL-STARS**



YOHANNES WEREDE MVP



ISAIAH GARCIA DEFENSIVE MVP



TYSHAUN AIGBE ALL-STAR



BEN BRADSHAW ALL-STAR



JONAH COLEMAN-HARRIS ALL-STAR



ISAIAH GARCIA ALL-STAR



NOLIN PURGANAN ALL-STAR

# **SCAA ALUMNI LEAGUE**



#### **2022 COMEBACK SEASON CHAMPIONS**













# **SEASON HIGHLIGHTS**

















# **SEASON HIGHLIGHTS**





















# **SPONSORS**



## CHRISTINA BARTOLOME

# **PHOTOGRAPHY**