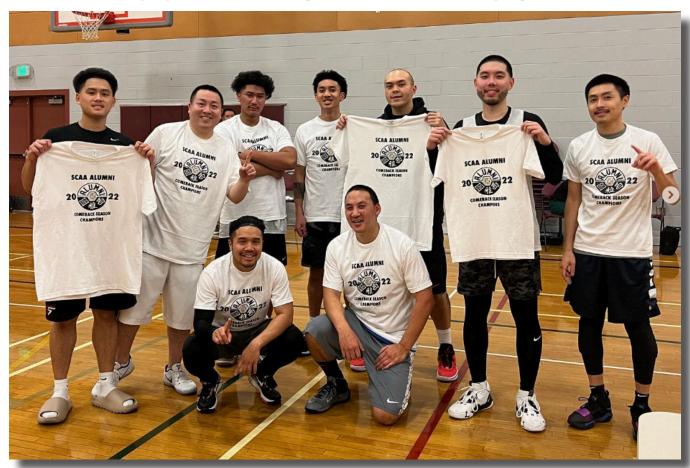

OOL          |
|----------------------|----|-----------------------|
| ABRAHAM AMBACHEW     | 10 | CLEVELAND HIGH SCHOOL |
| JONAH COLEMAN-HARRIS | 12 | GARFIELD HIGH SCHOOL  |
| ISAIAH GARCIA        | 12 | SEATTLE PREP          |
| CAMERON GUMIRAN      | 12 | RENTON HIGH SCHOOL    |
| GAVIN LESSARD        | 12 | GARFIELD HIGH SCHOOL  |
| SEBASTIAN LORETE     | 12 | ISSAQUAH HIGH SCHOOL  |
| DA NGUYEN            | 12 | GARFIELD HIGH SCHOOL  |
| YOHANNES WEREDE      | 12 | O'DEA HIGH SCHOOL     |
| ANDREW YAO           | 11 | SHOREWOOD HIGH SCHOOL |

# **ABL MVP & ALL-STARS**



YOHANNES WEREDE MVP



ISAIAH GARCIA DEFENSIVE MVP



TYSHAUN AIGBE ALL-STAR



BEN BRADSHAW ALL-STAR



JONAH COLEMAN-HARRIS ALL-STAR



ISAIAH GARCIA ALL-STAR



NOLIN PURGANAN ALL-STAR

# **SCAA ALUMNI LEAGUE**



#### **2022 COMEBACK SEASON CHAMPIONS**













# **SEASON HIGHLIGHTS**

















# **SEASON HIGHLIGHTS**





















# **SPONSORS**



## CHRISTINA BARTOLOME

# **PHOTOGRAPHY**