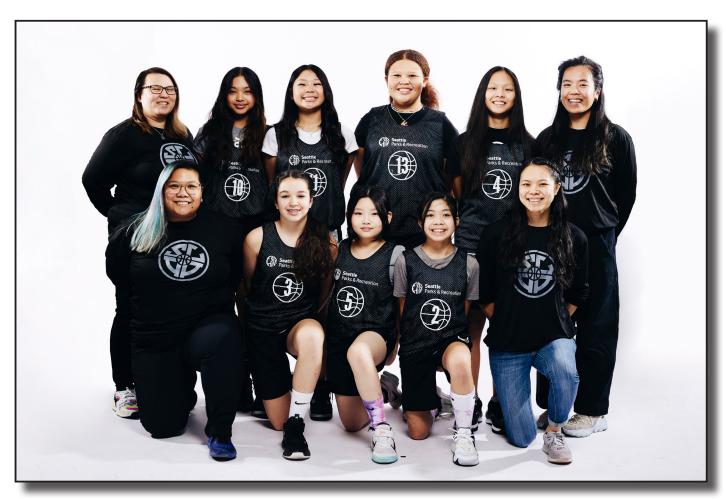

COACHES: CARLY YAMAMOTO, BRENT YAMAMOTO, DILLON YAMAMOTO, JAY WON,

KATIE ZHONG, KARINA KO

PARENT COORDINATOR: DIANA TAM

| PLAYER NAME              | GRADE | SCH00L                |
|--------------------------|-------|-----------------------|
| NIA DEVERA               | 12    | LIBERTY HIGH SCHOOL   |
| TALISA DEVERA            | 9     | SEATTLE PREP          |
| ASIA FIELDS              | 10    | FRANKLIN HIGH SCHOOL  |
| MELAYA LA MADRID         | 12    | LIBERTY HIGH SCHOOL   |
| MALIA MITRE              | 10    | FRANKLIN HIGH SCHOOL  |
| LILIANA MORNINGSTAR-CHOW | 9     | FRANKLIN HIGH SCHOOL  |
| MAKENA NUEZCA            | 9     | NEWPORT HIGH SCHOOL   |
| OLIVIA PANELO            | 10    | HAZEN HIGH SCHOOL     |
| JADYN REFUERZO           | 10    | CLEVELAND HIGH SCHOOL |
| EME STEPHENS             | 11    | GARFIELD HIGH SCHOOL  |
| JAYCI TAM                | 9     | SKYLINE HIGH SCHOOL   |
| AUDREY TRINEN            | 9     | SEATTLE PREP          |