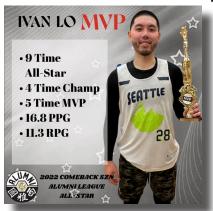

|-----------------------|
| ABRAHAM AMBACHEW     | 10 | CLEVELAND HIGH SCHOOL |
| JONAH COLEMAN-HARRIS | 12 | GARFIELD HIGH SCHOOL  |
| ISAIAH GARCIA        | 12 | SEATTLE PREP          |
| CAMERON GUMIRAN      | 12 | RENTON HIGH SCHOOL    |
| GAVIN LESSARD        | 12 | GARFIELD HIGH SCHOOL  |
| SEBASTIAN LORETE     | 12 | ISSAQUAH HIGH SCHOOL  |
| DA NGUYEN            | 12 | GARFIELD HIGH SCHOOL  |
| YOHANNES WEREDE      | 12 | O'DEA HIGH SCHOOL     |
| ANDREW YAO           | 11 | SHOREWOOD HIGH SCHOOL |

# **ABL MVP & ALL-STARS**



YOHANNES WEREDE MVP



ISAIAH GARCIA DEFENSIVE MVP



TYSHAUN AIGBE ALL-STAR



BEN BRADSHAW ALL-STAR



JONAH COLEMAN-HARRIS ALL-STAR



ISAIAH GARCIA ALL-STAR



NOLIN PURGANAN ALL-STAR

# **SCAA ALUMNI LEAGUE**



#### **2022 COMEBACK SEASON CHAMPIONS**













# **SEASON HIGHLIGHTS**

















# **SEASON HIGHLIGHTS**





















# **SPONSORS**



## CHRISTINA BARTOLOME

# **PHOTOGRAPHY**