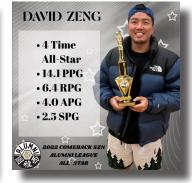

--------------|
| ABRAHAM AMBACHEW     | 10 | CLEVELAND HIGH SCHOOL |
| JONAH COLEMAN-HARRIS | 12 | GARFIELD HIGH SCHOOL  |
| ISAIAH GARCIA        | 12 | SEATTLE PREP          |
| CAMERON GUMIRAN      | 12 | RENTON HIGH SCHOOL    |
| GAVIN LESSARD        | 12 | GARFIELD HIGH SCHOOL  |
| SEBASTIAN LORETE     | 12 | ISSAQUAH HIGH SCHOOL  |
| DA NGUYEN            | 12 | GARFIELD HIGH SCHOOL  |
| YOHANNES WEREDE      | 12 | O'DEA HIGH SCHOOL     |
| ANDREW YAO           | 11 | SHOREWOOD HIGH SCHOOL |

# **ABL MVP & ALL-STARS**



YOHANNES WEREDE MVP



ISAIAH GARCIA DEFENSIVE MVP



TYSHAUN AIGBE ALL-STAR



BEN BRADSHAW ALL-STAR



JONAH COLEMAN-HARRIS ALL-STAR



ISAIAH GARCIA ALL-STAR



NOLIN PURGANAN ALL-STAR

# **SCAA ALUMNI LEAGUE**



#### **2022 COMEBACK SEASON CHAMPIONS**













# **SEASON HIGHLIGHTS**

















# **SEASON HIGHLIGHTS**





















# **SPONSORS**



## CHRISTINA BARTOLOME

# **PHOTOGRAPHY**