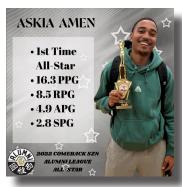

----------------------|
| ABRAHAM AMBACHEW     | 10 | CLEVELAND HIGH SCHOOL |
| JONAH COLEMAN-HARRIS | 12 | GARFIELD HIGH SCHOOL  |
| ISAIAH GARCIA        | 12 | SEATTLE PREP          |
| CAMERON GUMIRAN      | 12 | RENTON HIGH SCHOOL    |
| GAVIN LESSARD        | 12 | GARFIELD HIGH SCHOOL  |
| SEBASTIAN LORETE     | 12 | ISSAQUAH HIGH SCHOOL  |
| DA NGUYEN            | 12 | GARFIELD HIGH SCHOOL  |
| YOHANNES WEREDE      | 12 | O'DEA HIGH SCHOOL     |
| ANDREW YAO           | 11 | SHOREWOOD HIGH SCHOOL |

# **ABL MVP & ALL-STARS**



YOHANNES WEREDE MVP



ISAIAH GARCIA DEFENSIVE MVP



TYSHAUN AIGBE ALL-STAR



BEN BRADSHAW ALL-STAR



JONAH COLEMAN-HARRIS ALL-STAR



ISAIAH GARCIA ALL-STAR



NOLIN PURGANAN ALL-STAR

# **SCAA ALUMNI LEAGUE**



#### **2022 COMEBACK SEASON CHAMPIONS**













# **SEASON HIGHLIGHTS**

















# **SEASON HIGHLIGHTS**





















# **SPONSORS**



## CHRISTINA BARTOLOME

# **PHOTOGRAPHY**