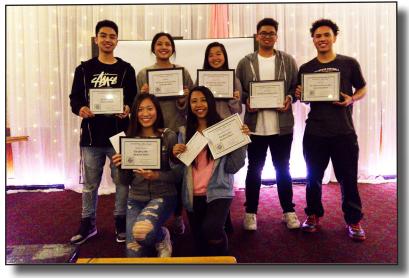

### **SCHOLARSHIPS**

#### AL AND NORMAN MAR SCHOLARSHIP AWARD

THE AL AND NORMAN MAR SCHOLARSHIP AWARD AND THE PHIL MAR SCHOLARSHIP AWARD ARE GIVEN ANNUALLY TO DESERVING INDIVIDUALS IN THE SCAA PROGRAM. THE RECIPIENTS OF THESE AWARDS ARE SELECTED BY SEPARATE SCHOLARSHIPS COMMITTEES FROM NOMINATIONS SUBMITTED BY THE COACHES AND PARENT COORDINATORS OF THE HIGH SCHOOL TEAMS. SELECTIONS ARE BASED ON ATTITUDE, SPORTSMANSHIP, CONDUCT ON AND OFF THE COURT, AS WELL AS A WILLINGNESS TO HELP OUT IN ALL ASPECTS OF THE SCAA PROGRAM. RECIPIENTS MUST HAVE BEEN MEMBERS OF SCAA FOR TWO YEARS OR MORE TO BE ELIGIBLE.