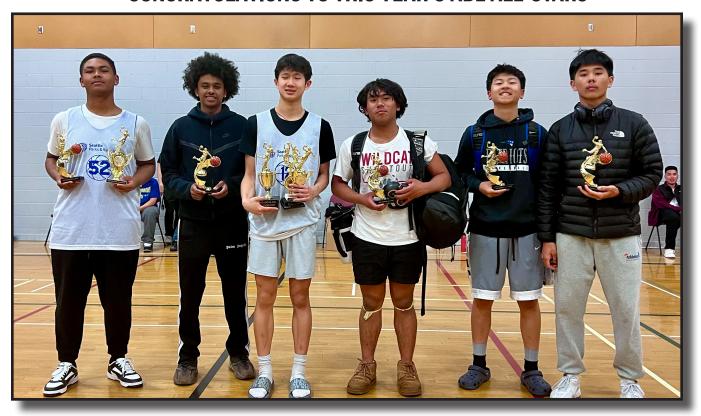

#### **CONGRATULATIONS TO THIS YEAR'S ABL ALL-STARS**

L-R: KA'NII BROWN, REEMS WEREDE, ANDREW YAO, AJ GINES, CALEB CHIN, GAVIN GUILLERMO-JUANGCO

ANDREW YAO

\*\*MVP & DEFENSIVE MVP\*\*