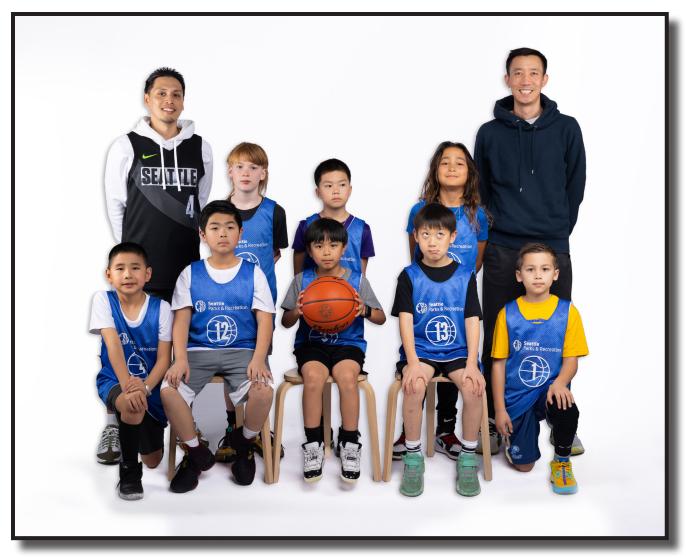

## **4TH GRADE BOYS - NGUYEN**

BACK: COACH DAVE, JARACK BAO, ERIC ZENG, JALEN GAON, COACH DON FRONT: JACK KOYAMA, ALDEN NGUYEN, SENECA, HARRISON TONG, JINYI ZHAO

### **COACHES:** DAVID NGUYEN, DON HOANG

| PLAYER NAME   | GRADE | SCH00L                             |
|---------------|-------|------------------------------------|
| JARACK BAO    | 4     | MAPLE ELEMENTARY                   |
| JALEN GAON    | 4     | RIDGEWOOD ELEMENTARY               |
| ZIFENG GONG   | 4     | BEACON HILL ELEMENTARY             |
| GREY HOPKINS  | 4     | MAPLE ELEMENTARY                   |
| JACK KOYAMA   | 4     | MAPLE ELEMENTARY                   |
| ALDEN NGUYEN  | 4     | KIMBALL ELEMENTARY                 |
| HARRISON TONG | 4     | JING MEI ELEMENTARY                |
| ERIC ZENG     | 4     | DEARBORN PARK INTERNATIONAL        |
| JINYI ZHAO    | 4     | SEATTLE CLASSICAL CHRISTIAN SCHOOL |