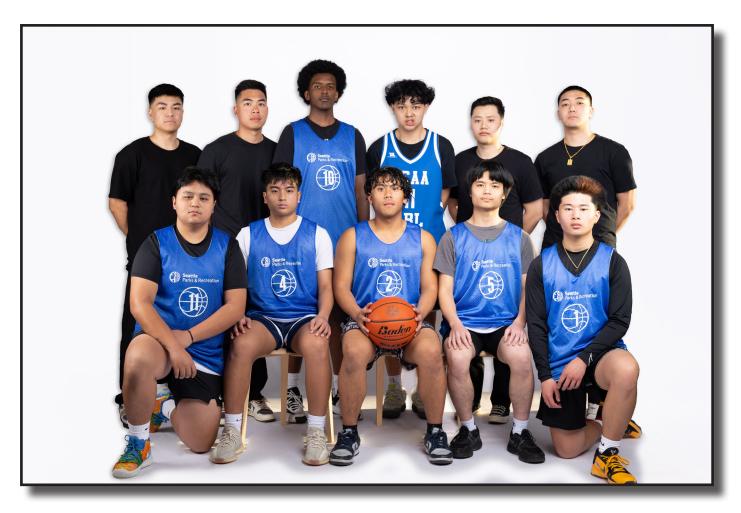

## 10/11TH GRADE BOYS - YU

BACK: COACH JORDAN, COACH KEVIN, SIMON TESFAYE, REELAN QUIBAN, COACH RONG, COACH KYLE FRONT: MATTHEW BARTOLOME, ISAAC VILLA, AJ GINES, JOSEPH ENG, NOAH CASTRO

### **COACHES:** RONG YU, JORDAN TU, KYLE MASUNAGA, KEVIN TANG

| PLAYER NAME         | GRADE | SCH00L                     |
|---------------------|-------|----------------------------|
| MATTHEW BARTOLOME   | 11    | CLEVELAND STEM HIGH SCHOOL |
| NOAH CASTRO         | 10    | O'DEA HIGH SCHOOL          |
| CALEB CHIN          | 10    | LIBERTY HIGH SCHOOL        |
| JOSEPH ENG          | 11    | SAMMAMISH HIGH SCHOOL      |
| AJ GINES            | 10    | O'DEA HIGH SCHOOL          |
| REELAN JAMES QUIBAN | 10    | O'DEA HIGH SCHOOL          |
| SIMON TESFAYE       | 11    | O'DEA HIGH SCHOOL          |
| ISAAC VILLA         | 11    | NORTH CREEK HIGH SCHOOL    |