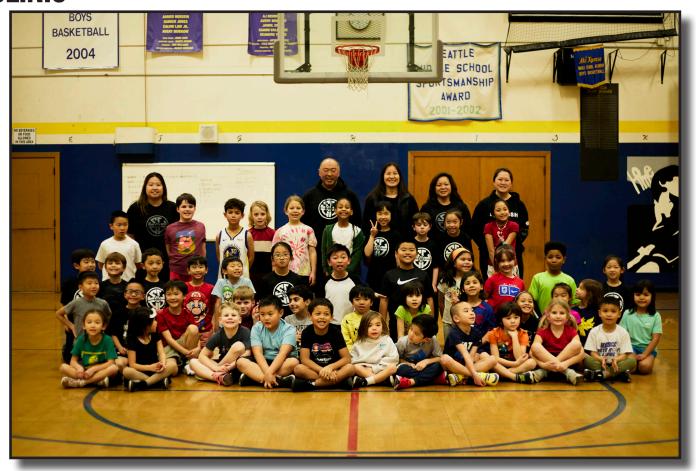

# **SCAA BOARD**

BACK: ANTHONI DUONG, AARON SHARMA, JON DAO, MYRON RAMIREZ
MIDDLE: JENNY TANG, KIM PASION, MICHELLE CASTRO, KIMBERLY BOOKER
FRONT: AMY CHEN LOZANO, DIANA TAM, TAMMY CHIN
NOT PICTURED: SARAH MORNINGSTAR