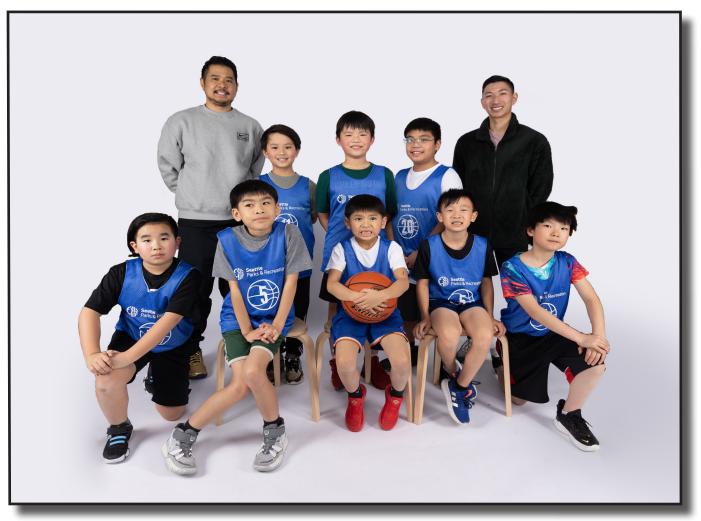

## **9TH GRADE BOYS - CLARKE**

BACK: COACH DEVON, MARCUS VASQUEZ, GAVIN GUILLERMO-JUANGCO, AMARI PEREZ, DARWIN HERNANDEZ, COACH RICHARD FRONT: CODY YU, JAIME MORENO-SANTACRUZ, KENVIN LAI

### **COACHES:** DEVONE CLARKE, RICHARD CHUNG

| PLAYER NAME             | GRADE | SCH00L                    |
|-------------------------|-------|---------------------------|
| ADAM ABROUS             | 9     | SHOREWOOD HIGH SCHOOL     |
| GAVIN GUILLERMO-JUANGCO | 9     | RAINIER BEACH HIGH SCHOOL |
| DARWIN HERNANDEZ        | 9     | RAINER BEACH HIGH SCHOOL  |
| DIAR HERTICA            | 9     | SHOREWOOD HIGH SCHOOL     |
| KENVIN LAI              | 9     | EVERGREEN HIGH SCHOOL     |
| JAIME MORENO-SANTACRUZ  | 9     | CLEVELAND HIGH SCHOOL     |
| AMARI PEREZ             | 9     | CLEVELAND HIGH SCHOOL     |
| MARCUS VASQUEZ          | 9     | RAINIER BEACH HIGH SCHOOL |
| CODY YU                 | 9     | CLEVELAND HIGH SCHOOL     |