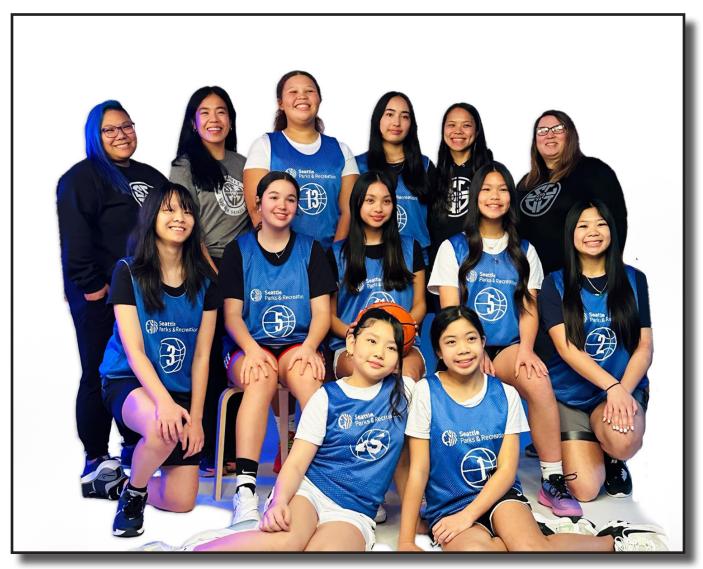

## 7/8TH GRADE GIRLS - KOGITA

**BACK:** COACH KIM, COACH KAREN, KIYOMI BOOKER, KIRA VAN-HOU, COACH JENN, COACH JETTA **MIDDLE**: VERONICA LE, SULA YOGI, SIENNA BANATE, CALLISE CHIN, KIERA MANIVANH **FRONT:** GINA KANG, GABBY GAON

#### COACHES: JETTA KOGITA, JENN TRUONG, KAREN UCOL, KIM PASION

| GRADE | SCH00L                          |
|-------|---------------------------------|
| 8     | MERCER MIDDLE SCHOOL            |
| 7     | DIMMITT MIDDLE SCHOOL           |
| 8     | COUGAR MOUNTAIN MIDDLE SCHOOL   |
| 7     | NORTHWOOD MIDDLE SCHOOL         |
| 7     | CHINOOK MIDDLE SCHOOL           |
| 8     | MCKNIGHT MIDDLE SCHOOL          |
| 8     | CASCADE MIDDLE SCHOOL           |
| 8     | LAKE WASHINGTON                 |
| 9     | GARFIELD HIGH SCHOOL            |
|       | 8<br>7<br>8<br>7<br>7<br>8<br>8 |