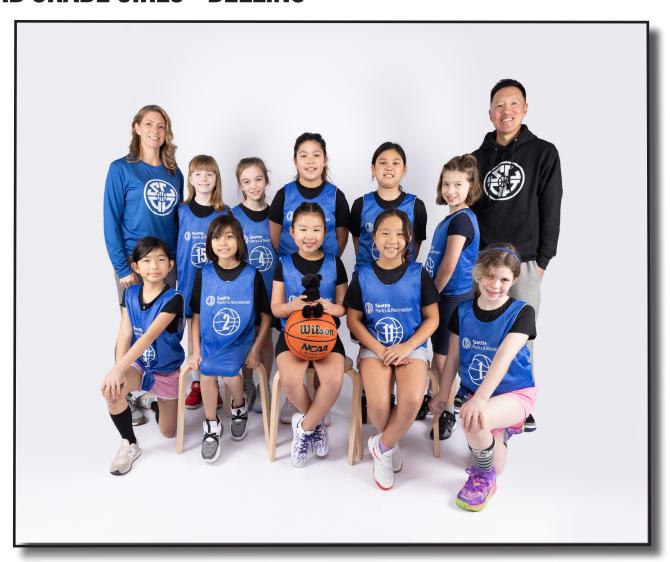

## **4/5TH GRADE GIRLS - YAMAMOTO**

BACK: COACH NIA, COACH KATIE, COACH DILLON, COACH JORDAN, COACH CARLY
3RD ROW: AALIYAH PHAN, HANNAH MCCANN, ALISON HOANG
2ND ROW: KAYLEY SANTOS, SERENA GAON, YSA ALCANTARA-TRUONG, NAHEA COSTALES-GAON, SABEL PURGANAN
FRONT: COACH BRENT, COACH JAY

**COACHES:** CARLY YAMAMOTO, BRENT YAMAMOTO, DILLON YAMAMOTO, JAY WON, KATIE ZHONG, JORDAN FINH-YAMAGUCHI, NIA DEVERA

| PLAYER NAME          | GRADE | SCH00L                   |
|----------------------|-------|--------------------------|
| YSA ALCANTARA-TRUONG | 5     | ST. GEORGE SCHOOL        |
| NAHEA COSTALES-GAON  | 4     | HAWTHORNE ELEMENTARY     |
| SERENA GAON          | 4     | RIDGEWOOD ELEMENTARY     |
| SERRIAH HANNA        | 5     |                          |
| ALISON HOANG         | 5     | DEARBORN PARK ELEMENTARY |
| HANNAH MCCANN        | 5     | ST. GEORGE SCHOOL        |
| AALIYAH PHAN         | 5     | ST. GEORGE SCHOOL        |
| SABEL PURGANAN       | 4     | BOW LAKE ELEMENTARY      |
| KAYLEY SANTOS        | 4     | HAWTHORNE ELEMENTARY     |