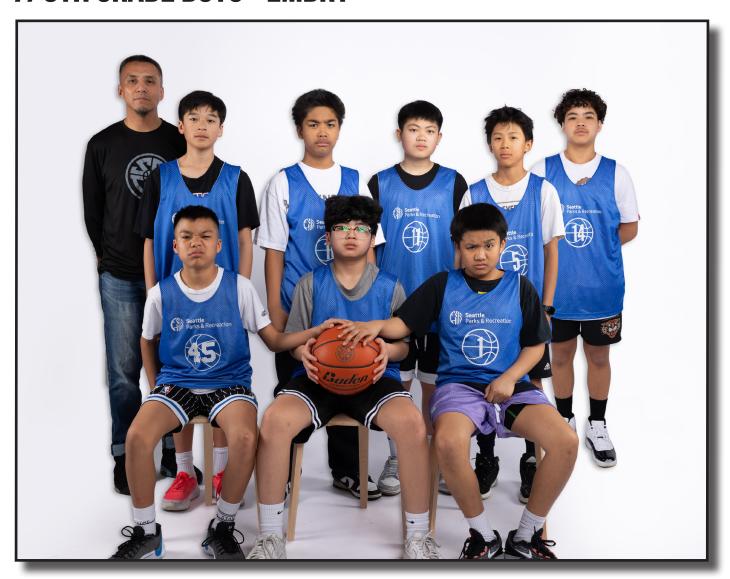

## 7/8TH GRADE BOYS - EMBRY

**BACK:** COACH MARK, ZACHARY WU, RILEY CABIAO, JONATHAN TANG, WESTIN PUNTAHACHART, TEO SANTOS **FRONT:** MARZ EMBRY, KYAN NGUYEN, GENO CORPUZ

### **COACHES:** MARK EMBRY, SCOTT EMBRY

| PLAYER NAME         | GRADE | SCH00L                            |
|---------------------|-------|-----------------------------------|
| POLARIS ALTARES     | 8     |                                   |
| ROCCO ANGELLO       | 8     | OUR LADY OF GUADALUPE             |
| RILEY CABIAO        | 7     | ST. THERESE PARISH SCHOOL         |
| GENO CORPUZ         | 7     | ST. THERESE PARISH SCHOOL         |
| MARZ EMBRY          | 7     | ST. THERESE PARISH SCHOOL         |
| KYAN NGUYEN         | 8     | TILLICUM MIDDLE SCHOOL            |
| WESTIN PUNTAHACHART | 7     | INTERNATIONAL (BELLEVUE)          |
| TEO SANTOS          | 8     | NELSON MIDDLE SCHOOL              |
| JONATHAN TANG       | 7     | DENNY INTERNATIONAL MIDDLE SCHOOL |
| ZACHARY WU          | 8     | PINE LAKE MIDDLE SCHOOL           |