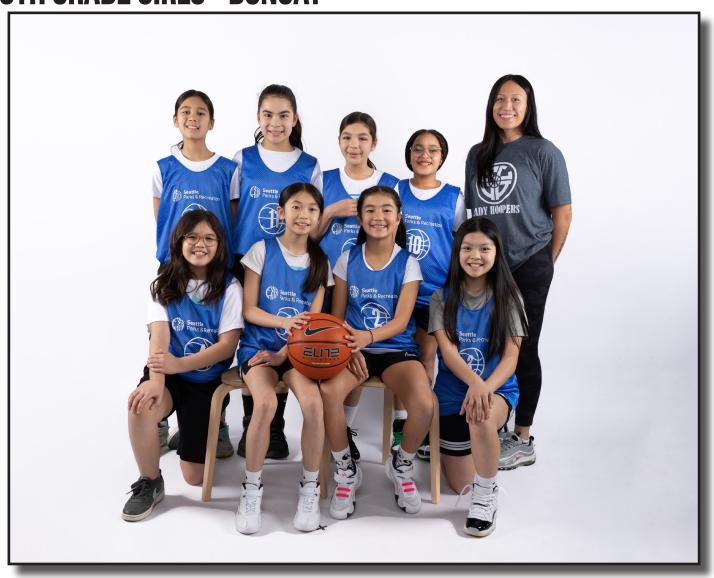

## **5TH GRADE GIRLS - BUNGAY**

BACK: ADDIE DEYOE, MCKENZIE SWARTZ, MIYE YOGI-ADAMS, KAIDENCE HAIR, COACH MONIQUE FRONT: ANNALEE BLAYNEY, SAMANTHA WU, KALEA NISHIZAKI, ELISE CHAN

### **COACHES:** MONIQUE BUNGAY, KIERA BUSH

| PLAYER NAME        | GRADE | SCH00L                            |
|--------------------|-------|-----------------------------------|
| ANNALEE BLAYNEY    | 5     | ARBOR HEIGHTS ELEMENTARY          |
| OLIVIA CASTRO      | 5     | RIDGEWOOD ELEMENTARY              |
| ELISE CHAN         | 5     | DEARBORN PARK ELEMENTARY          |
| ADDIE DEYOE        | 5     | SIERRA HEIGHTS ELEMENTARY         |
| GABRIELE GUILLERMO | 5     | MARTIN LUTHER KING JR. ELEMENTARY |
| KALEA NISHIZAKI    | 5     | GENESEE HILL ELEMENTARY           |
| MCKENZIE SWARTZ    | 5     | GENESEE HILL ELEMENTARY           |
| SAMANTHA WU        | 5     | WEST MERCER ELEMENTARY            |
| MIYE YOGI-ADAMS    | 5     | SEATTLE AMISTAD SCHOOL            |