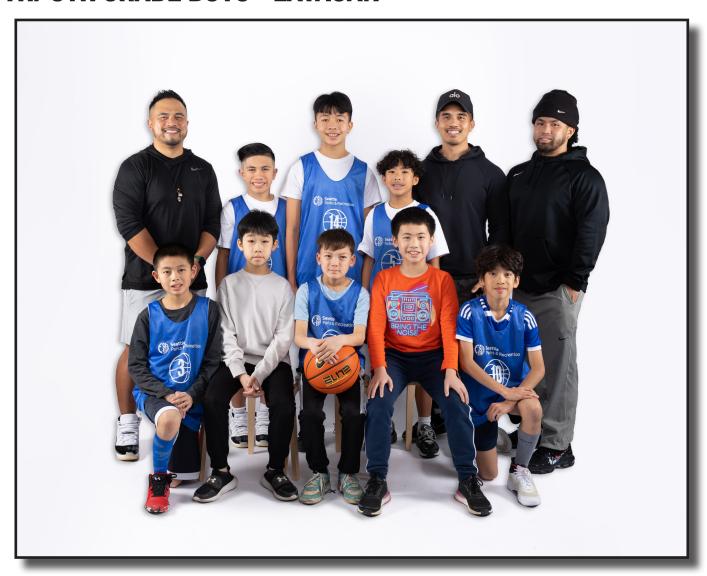

## 7/8TH GRADE BOYS - EMBRY

**BACK:** COACH MARK, ZACHARY WU, RILEY CABIAO, JONATHAN TANG, WESTIN PUNTAHACHART, TEO SANTOS **FRONT:** MARZ EMBRY, KYAN NGUYEN, GENO CORPUZ

### **COACHES:** MARK EMBRY, SCOTT EMBRY

| PLAYER NAME         | GRADE | SCH00L                            |
|---------------------|-------|-----------------------------------|
| POLARIS ALTARES     | 8     |                                   |
| ROCCO ANGELLO       | 8     | OUR LADY OF GUADALUPE             |
| RILEY CABIAO        | 7     | ST. THERESE PARISH SCHOOL         |
| GENO CORPUZ         | 7     | ST. THERESE PARISH SCHOOL         |
| MARZ EMBRY          | 7     | ST. THERESE PARISH SCHOOL         |
| KYAN NGUYEN         | 8     | TILLICUM MIDDLE SCHOOL            |
| WESTIN PUNTAHACHART | 7     | INTERNATIONAL (BELLEVUE)          |
| TEO SANTOS          | 8     | NELSON MIDDLE SCHOOL              |
| JONATHAN TANG       | 7     | DENNY INTERNATIONAL MIDDLE SCHOOL |
| ZACHARY WU          | 8     | PINE LAKE MIDDLE SCHOOL           |