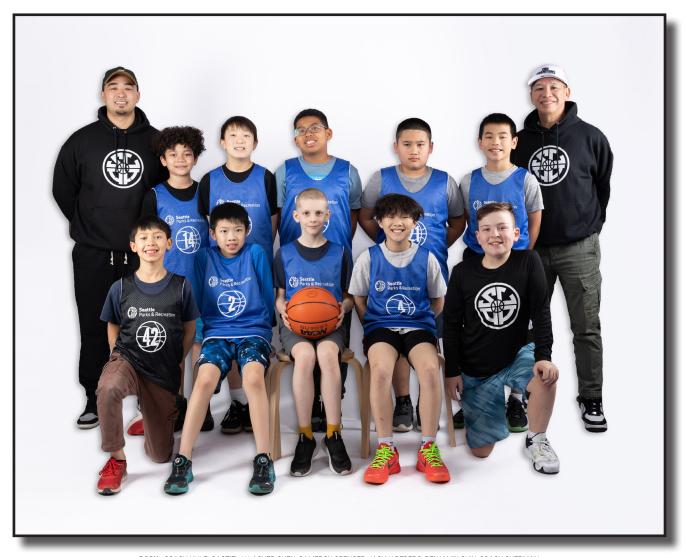

## 7/8TH GRADE BOYS - EMBRY

**BACK:** COACH MARK, ZACHARY WU, RILEY CABIAO, JONATHAN TANG, WESTIN PUNTAHACHART, TEO SANTOS **FRONT:** MARZ EMBRY, KYAN NGUYEN, GENO CORPUZ

### **COACHES:** MARK EMBRY, SCOTT EMBRY

| PLAYER NAME         | GRADE | SCH00L                            |
|---------------------|-------|-----------------------------------|
| POLARIS ALTARES     | 8     |                                   |
| ROCCO ANGELLO       | 8     | OUR LADY OF GUADALUPE             |
| RILEY CABIAO        | 7     | ST. THERESE PARISH SCHOOL         |
| GENO CORPUZ         | 7     | ST. THERESE PARISH SCHOOL         |
| MARZ EMBRY          | 7     | ST. THERESE PARISH SCHOOL         |
| KYAN NGUYEN         | 8     | TILLICUM MIDDLE SCHOOL            |
| WESTIN PUNTAHACHART | 7     | INTERNATIONAL (BELLEVUE)          |
| TEO SANTOS          | 8     | NELSON MIDDLE SCHOOL              |
| JONATHAN TANG       | 7     | DENNY INTERNATIONAL MIDDLE SCHOOL |
| ZACHARY WU          | 8     | PINE LAKE MIDDLE SCHOOL           |