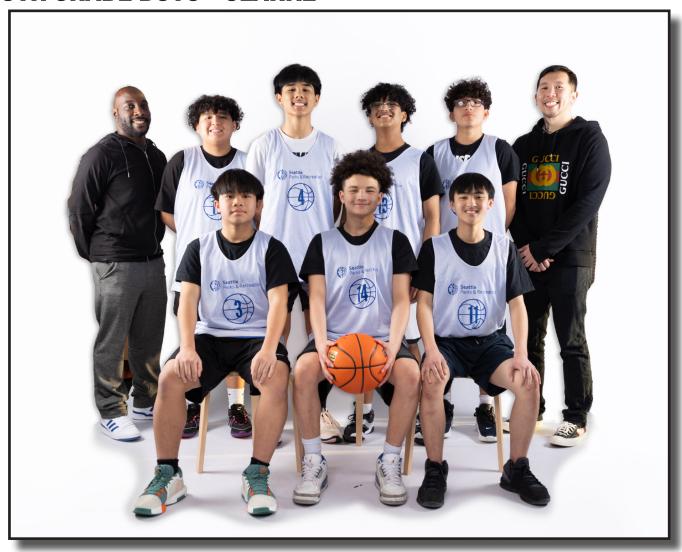

## **HIGH SCHOOL MIXED BOYS - BUI**

**BACK:** COACH ED, ADAM KANG, KA'NII BROWN, JAMAEL VALIERE, COACH CHRIS **FRONT:** ANDREW YAO, DEREK SU, TRAVIS SU

### **COACHES:** CHRISTOPHER BUI, ED LOZANO, MONTEZ MCGEE

| PLAYER NAME       | GRADE | SCH00L                    |
|-------------------|-------|---------------------------|
| KA'NII BROWN      | 12    | RAINIER BEACH HIGH SCHOOL |
| ADAM KANG         | 12    | SUMMIT SIERRA             |
| REYNALDO ROBANCHO | 12    | FRANKLIN HIGH SCHOOL      |
| DEREK SU          | 10    | ISSAQUAH HIGH SCHOOL      |
| TRAVIS SU         | 12    | ISSAQUAH HIGH SCHOOL      |
| JAMAEL VALIERE    | 9     | TODD BEAMER HIGH SCHOOL   |
| ANDREW YAO        | 12    | SHOREWOOD HIGH SCHOOL     |
| TRISTAN YEUNG     | 9     | NEWPORT HIGH SCHOOL       |