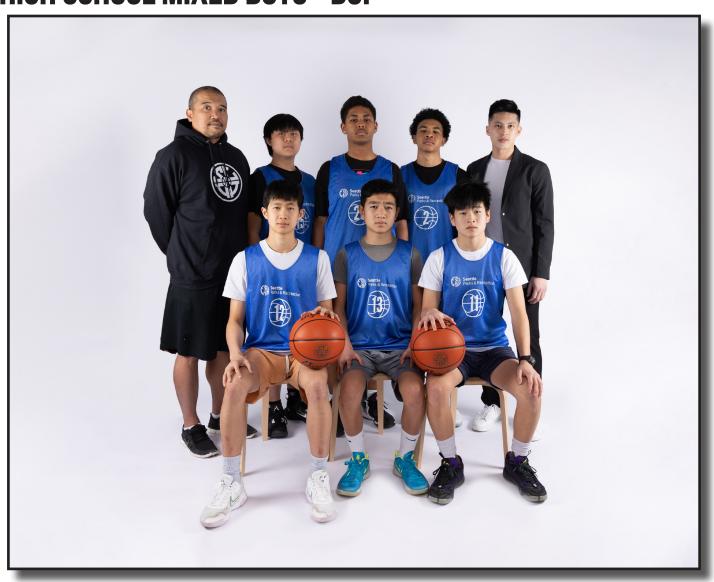

## **HIGH SCHOOL MIXED BOYS - BUI**

**BACK:** COACH ED, ADAM KANG, KA'NII BROWN, JAMAEL VALIERE, COACH CHRIS **FRONT:** ANDREW YAO, DEREK SU, TRAVIS SU

### **COACHES:** CHRISTOPHER BUI, ED LOZANO, MONTEZ MCGEE

| PLAYER NAME       | GRADE | SCH00L                    |
|-------------------|-------|---------------------------|
| KA'NII BROWN      | 12    | RAINIER BEACH HIGH SCHOOL |
| ADAM KANG         | 12    | SUMMIT SIERRA             |
| REYNALDO ROBANCHO | 12    | FRANKLIN HIGH SCHOOL      |
| DEREK SU          | 10    | ISSAQUAH HIGH SCHOOL      |
| TRAVIS SU         | 12    | ISSAQUAH HIGH SCHOOL      |
| JAMAEL VALIERE    | 9     | TODD BEAMER HIGH SCHOOL   |
| ANDREW YAO        | 12    | SHOREWOOD HIGH SCHOOL     |
| TRISTAN YEUNG     | 9     | NEWPORT HIGH SCHOOL       |