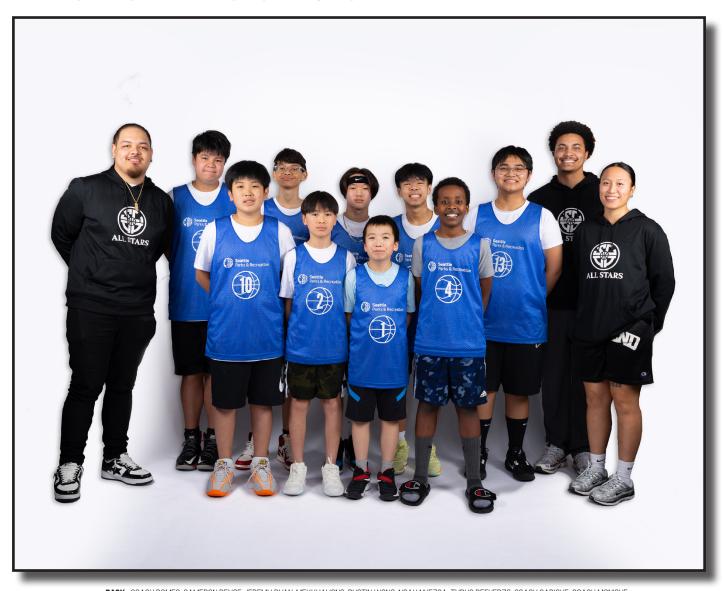

## **HIGH SCHOOL MIXED BOYS - BUI**

**BACK:** COACH ED, ADAM KANG, KA'NII BROWN, JAMAEL VALIERE, COACH CHRIS **FRONT:** ANDREW YAO, DEREK SU, TRAVIS SU

### **COACHES:** CHRISTOPHER BUI, ED LOZANO, MONTEZ MCGEE

| PLAYER NAME       | GRADE | SCH00L                    |
|-------------------|-------|---------------------------|
| KA'NII BROWN      | 12    | RAINIER BEACH HIGH SCHOOL |
| ADAM KANG         | 12    | SUMMIT SIERRA             |
| REYNALDO ROBANCHO | 12    | FRANKLIN HIGH SCHOOL      |
| DEREK SU          | 10    | ISSAQUAH HIGH SCHOOL      |
| TRAVIS SU         | 12    | ISSAQUAH HIGH SCHOOL      |
| JAMAEL VALIERE    | 9     | TODD BEAMER HIGH SCHOOL   |
| ANDREW YAO        | 12    | SHOREWOOD HIGH SCHOOL     |
| TRISTAN YEUNG     | 9     | NEWPORT HIGH SCHOOL       |

# **ABL CHAMPIONS 2024**

CONGRATULATIONS TO THE 2024 SCAA ASIAN BASKETBALL LEAGUE CHAMPIONS, TEAM BUI THIS MIXED GRADE HIGH SCHOOL TEAM WAS LED BY COACH CHRIS BUI, COACH ED LOZANO AND COACH MONTEZ MCGEE

**MONTEZ MCGEE** 