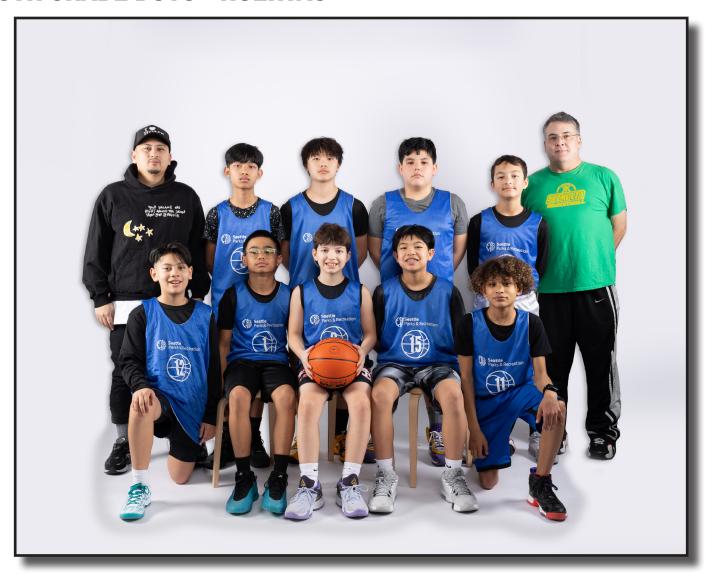

## **9TH GRADE BOYS - LORETE**

**BACK:** COACH FRANCIS, WINSTON YAO, NATHAN APOSTOL, HENRY ALLESON, COACH ROY **FRONT:** MICAH LIND, BRAYDEN YEE, MIGGY LORETE, RENZ DONATO, TIAN-TIAN ZHANG

### **COACHES:** ROY LORETE, FRANCIS MARTINEZ

| PLAYER NAME     | GRADE | SCH00L                     |
|-----------------|-------|----------------------------|
| HENRY ALLESON   | 9     | O'DEA HIGH SCHOOL          |
| NATHAN APOSTOL  | 9     | O'DEA HIGH SCHOOL          |
| RENZ DONATO     | 9     | CLEVELAND HIGH SCHOOL      |
| MICAH LIND      | 9     | SEATTLE PREPARATORY SCHOOL |
| MIGGY LORETE    | 9     | ISSAQUAH HIGH SCHOOL       |
| NOAH RAUPP      | 9     | SHOREWOOD HIGH SCHOOL      |
| WINSTON YAO     | 9     | SHOREWOOD HIGH SCHOOL      |
| BRAYDEN YEE     | 9     | SHOREWOOD HIGH SCHOOL      |
| TIAN-TIAN ZHANG | 9     | SHOREWOOD HIGH SCHOOL      |