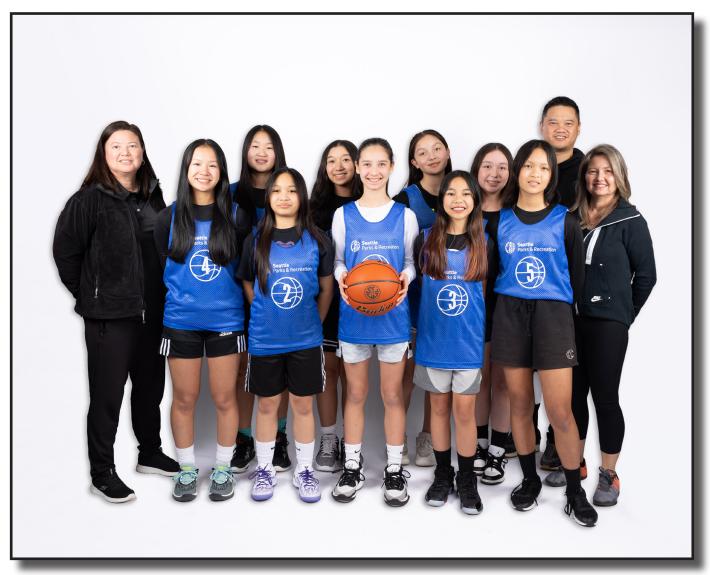

## 7/8TH GRADE GIRLS - KOGITA

**BACK:** COACH KIM, COACH KAREN, KIYOMI BOOKER, KIRA VAN-HOU, COACH JENN, COACH JETTA **MIDDLE**: VERONICA LE, SULA YOGI, SIENNA BANATE, CALLISE CHIN, KIERA MANIVANH **FRONT:** GINA KANG, GABBY GAON

#### COACHES: JETTA KOGITA, JENN TRUONG, KAREN UCOL, KIM PASION

| GRADE | SCH00L                          |
|-------|---------------------------------|
| 8     | MERCER MIDDLE SCHOOL            |
| 7     | DIMMITT MIDDLE SCHOOL           |
| 8     | COUGAR MOUNTAIN MIDDLE SCHOOL   |
| 7     | NORTHWOOD MIDDLE SCHOOL         |
| 7     | CHINOOK MIDDLE SCHOOL           |
| 8     | MCKNIGHT MIDDLE SCHOOL          |
| 8     | CASCADE MIDDLE SCHOOL           |
| 8     | LAKE WASHINGTON                 |
| 9     | GARFIELD HIGH SCHOOL            |
|       | 8<br>7<br>8<br>7<br>7<br>8<br>8 |